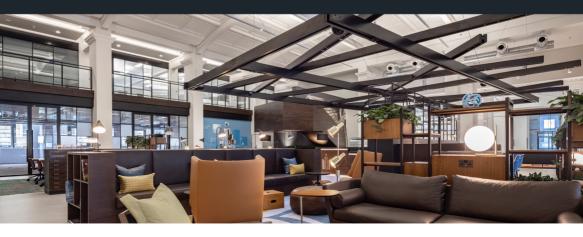

## Relish Cafe Bar & RLB360

In 2021 the Royal Liver Building opened its doors to the public for the first time in over 100 years.

You are invited inside this iconic building and enjoy amazing hot & cold food & drink from the Relish Café Bar and visit Liverpool's award-winning tourist attraction, RLB360.